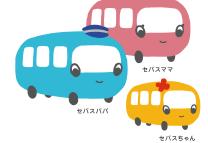

### セバスファミリー

公益社団法人日本バス協会のキャラクター。 セバスファミリーの「セ」はセーフティーの「セ」、 おんなの子は「セバスちゃん」、おかあさんは「セバスママ」、 おとうさんは「セバスパパ」の3人家族。 便利で快適なバスを身近に知ってもらうために誕生した ファミリーキャラクターです。

\* \* \*

安全性評価認定

BUS

セーフティバス・ステッカー

平成27年度から 三ツ星の認定もスタート

NBA